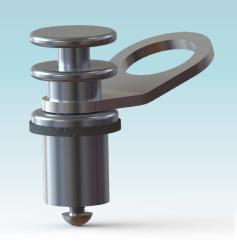

## **ALUMINUM QUICK RELEASE FENDER LOCK**

Introducing the Aluminum Quick Release Fender Lock for pontoons – a fantastic addition that makes setting fenders fast and easy. Designed for square tube, simply set your fender line to your preferred length, attach to the fender lock and insert into to the fitting. When you're ready to set off, simply push the button, remove the pin and stow.

## FEATURES & BENEFITS

- Manufactured from 6000-series Aluminum
- Designed for pontoon boats
- Features a 1" diameter button
- Fits 1 to 1-1/4" square tube
- Mounting application fastens from the bottom of the square tube
- Available finishes include satin anodized, black hard coat anodized and brite dip