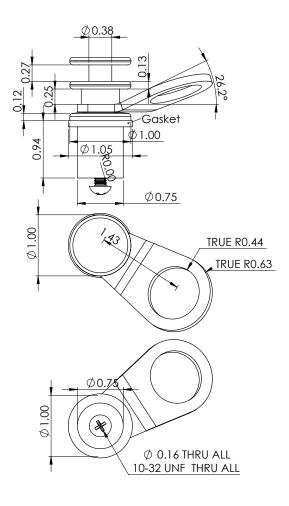

## FEATURES & BENEFITS

- Manufactured from 6000-series Aluminum
- Designed for pontoon boats
- Features a 1" diameter button
- Fits 1 to 1-1/4" square tube
- Mounting application fastens from the bottom of the square tube
- Available finishes include satin anodized, black hard coat anodized and brite dip